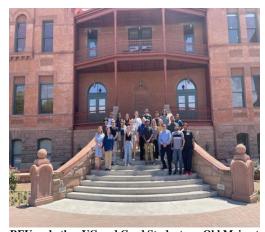

REU and other UG and Grad Students ay Old Main at ASUMay, 2024

REU Site Visit at the ASU Solar Array Testbed, Tutor: Deep Pujara, May 2024

Arrival of REU and Other Workforce Students at ASU, May 2024