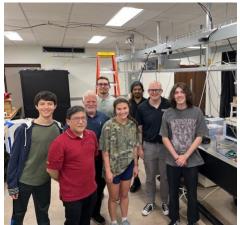

**REU Student Shaelin Murphy Presenting** 

REU Students Delaney and John Michael in the Quantum Networking Labs with Faculty and Graduate Mentors, 2024

REU and Graduate Students at the ASU Research Park Clean Room, May 2024