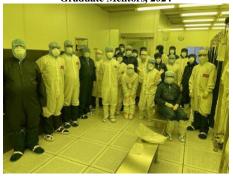

**REU Student Shaelin Murphy Presenting** 

REU Students Delaney and John Michael in the Quantum Networking Labs with Faculty and Graduate Mentors, 2024

REU and Graduate Students at the ASU Research Park Clean Room, May 2024